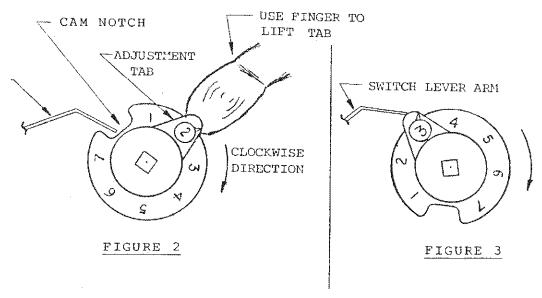

## INSTRUCTIONS TO CHANGE THE NUMBER OF COIN SLIDE INSERTIONS TO START APPLIANCE.

- 1. Disconnect power from machine.
- 2. Turn Shaft & Cam Assembly in a clockwise direction until switch lever arm drops into cam notch (Fig. 2).
- 3. Lift Adjusting Tab away from cam with finger and turn Tab to desired number. Make sure Tab\ locks into place in new position.
- 4. Turn Shaft & Cam Assembly in a clockwise direction until switch lever arm is on top of Tab to assure that both mechanism switches are open (Fig. 3)
- 5. Reconnect power to machine.